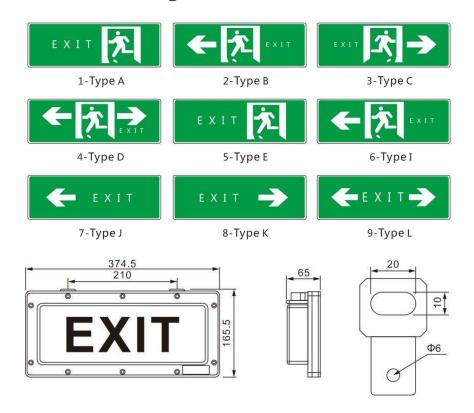

## Mechanical Data & EXIT Signs

| Degree of protection | IP66                           |
|----------------------|--------------------------------|
| Cable entry          | G 3/4" ; NPT3/4"               |
| Dimension[mm]        | 374.5*165.5*65                 |
| Weight [kg]          | 3.25                           |
| Terminal             | ≤2.5 mm²                       |
| Mounting Styles      | Ceiling; Wall Bracket; Pendant |