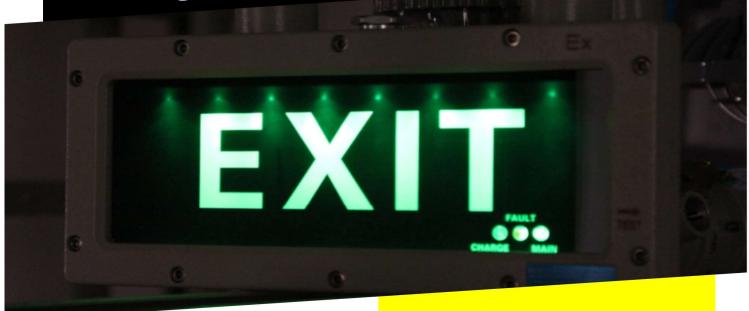

#### Features:

- Die-cast aluminum body with baked epoxy powder coat finish for durability and corrosion resistance
- Toughened glass transparent cover with high light transmittance
- Ultra-bright LED light source, service life is up to 50,000 hours
- Designed with test buttons, convenient for regularly maintenance
- The light fitting is designed with a main power indicator, failure and charging indicator, to the using status
- Designed with test button

## Specifications

| Ex Marking      | II 2 G Ex db eb IIC T6 Gb                            |
|-----------------|------------------------------------------------------|
|                 | II 2 D Ex tb IIIC T80°C Db IP66                      |
| Classification  | Zone 1, 2 & Zone 21, 22                              |
| IP Degree       | IP66                                                 |
| Input Voltage   | AC220V                                               |
| Power           | 3W                                                   |
| Entries         | G 3/4" Conduit Entry, Suitable for Φ10mm-Φ14mm cable |
| Back-up Battery | >120min                                              |
| Net Weight      | 3.25kg                                               |